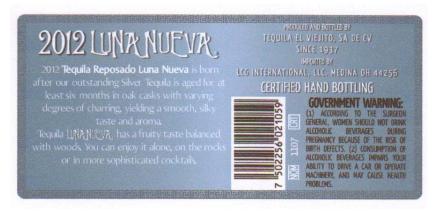

## Image Type: Back Actual Dimensions: 4.33 inches W X 2.13 inches H

Image Type: Brand (front) Actual Dimensions: 3.86 inches W X 6.22 inches H

TTB F 5100.31 (6/2006) PREVIOUS EDITIONS ARE OBSOLETE