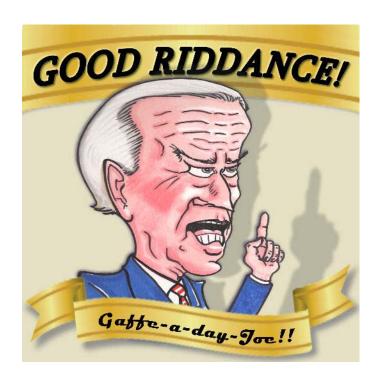

AFFIX COMPLETE SET OF LABELS BELOW

Image Type: Back

Actual Dimensions: 3.5 inches W X 3.5 inches H

Image Type: Brand (front)

Actual Dimensions: 3.5 inches W X 3.5 inches H

2 of 3 2/13/2011 11:27 AM

CARICATURE PARODY & SATIRE EXPRESSIONS

 $\ensuremath{\textit{good riddance}}\xspace$  - is an expression of pleasure with being rid of some annoyance - usually an individual.

This parody labeled bottle of expression is meant to be opened in celebration of the demise of your LEAST FAVORITE parody. So, wait patiently for your parody to DEPART in the manner you wish, and then drink in celebration with friends, family, or co-workers. Give a bottle of *good riddance!* as a gift or as an annoyance.

## CABERNET FRANC NORTH CAROLINA

## www.CelebrateGoodRiddance.com

PRODUCED & BOTTLED BY GOOD RIDDANCE! WINES - SILER CITY, NC

GOVERNMENT WARNING: (1) ACCORDING TO THE SURGEON GENERAL, WOMEN SHOULD NOT DRINK ALCOHOLIC BEVERAGES DURING PREGNANCY BECAUSE OF THE RISK OF BIRTH DEFECTS. (2) CONSUMPTION OF ALCOHOLIC BEVERAGES IMPAIRS YOUR ABILITY TO DRIVE A CAR OR OPERATE MACHINERY, AND MAY CAUSE HEALTH PROBLEMS.