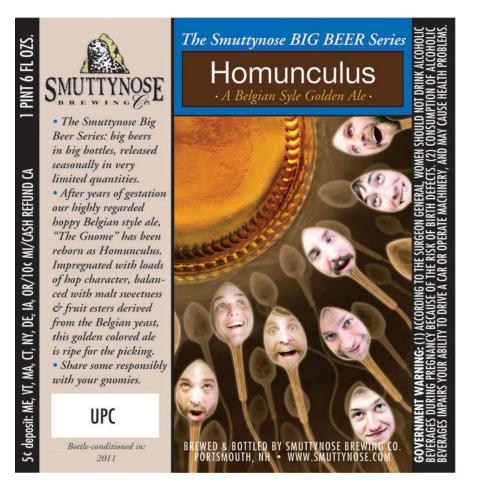

OMB No. 1513-0020 (01/31/2009)

| FOR TTB USE ONLY                                                     |                                                                     |                         |                                                                                                                                                                   |                                                                            | DEPARTMENT OF THE TREASURY<br>ALCOHOL AND TOBACCO TAX AND TRADE BUREAU |                               |                                      |                                                                                                                                                          |  |
|----------------------------------------------------------------------|---------------------------------------------------------------------|-------------------------|-------------------------------------------------------------------------------------------------------------------------------------------------------------------|----------------------------------------------------------------------------|------------------------------------------------------------------------|-------------------------------|--------------------------------------|----------------------------------------------------------------------------------------------------------------------------------------------------------|--|
| TTB ID<br>11045001000143                                             |                                                                     |                         |                                                                                                                                                                   | APPLICATION FOR AND<br>CERTIFICATION/EXEMPTION OF LABEL/BOTTLE<br>APPROVAL |                                                                        |                               |                                      |                                                                                                                                                          |  |
| 1. REP. ID. NO. (I                                                   | f any) CT<br>901                                                    |                         | <b>OR</b><br>33                                                                                                                                                   |                                                                            | (See Instructions and                                                  |                               |                                      | k Reduction Act Notice on Back)                                                                                                                          |  |
| <u> </u>                                                             | '                                                                   |                         | F                                                                                                                                                                 | T I - APPLICATION                                                          |                                                                        |                               |                                      |                                                                                                                                                          |  |
| 2. PLANT<br>REGISTRY/BASI<br>PERMIT/BREWE<br>NO. ( <i>Required</i> ) | WER'S                                                               |                         | 8. NAME AND ADDRESS OF APPLICANT AS SHOWN ON PLANT<br>REGISTRY, BASIC PERMIT OR BREWER'S NOTICE. INCLUDE APPROVED<br>DBA OR TRADENAME IF USED ON LABEL (Required) |                                                                            |                                                                        |                               |                                      |                                                                                                                                                          |  |
| BR-NH-SMU-1                                                          |                                                                     | Imported                |                                                                                                                                                                   |                                                                            | SMUTTYNOSE BREWING COMPANY, INC.<br>225 HERITAGE AVE                   |                               |                                      |                                                                                                                                                          |  |
| 4. SERIAL NUME<br>(Required)<br>110001                               | BER 5. TYPE OF PRODUCT<br>(Required)<br>WINE                        |                         |                                                                                                                                                                   | PORTSMOUTH NH 03801                                                        |                                                                        |                               |                                      |                                                                                                                                                          |  |
|                                                                      |                                                                     |                         |                                                                                                                                                                   |                                                                            |                                                                        |                               |                                      |                                                                                                                                                          |  |
| 6. BRAND NAME (Required) SMUTTYNOSE                                  |                                                                     |                         |                                                                                                                                                                   | 8a.                                                                        | MAILING ADDRESS, IF D                                                  | DIFF                          | EREN                                 | т                                                                                                                                                        |  |
| 7. FANCIFUL NAI<br>HOMUNCULUS                                        | WE (If any)                                                         |                         |                                                                                                                                                                   |                                                                            |                                                                        |                               |                                      |                                                                                                                                                          |  |
| 9. EMAIL ADDRESS<br>PETER@SMUTTYNOSE.COM (If any)                    |                                                                     |                         | NO.                                                                                                                                                               | 11. LAB. NO. & DATE /<br>PREIMPORT NO. &<br>DATE <i>(If any)</i>           | (Ch                                                                    |                               | OF APPLICATION<br>pplicable box(es)) |                                                                                                                                                          |  |
|                                                                      |                                                                     |                         | 14. WINE                                                                                                                                                          | _                                                                          | 1                                                                      | CERTIFICATE OF LABEL APPROVAL |                                      |                                                                                                                                                          |  |
|                                                                      | IET CONTENTS<br>T. 6 FL. OZ. (22 FL. OZ.)<br>13. ALCOHOL<br>CONTENT |                         |                                                                                                                                                                   |                                                                            | APPELLATION IF ON<br>LABEL                                             | Ł                             | D.                                   | CERTIFICATE OF EXEMPTION FROM LABEL<br>APPROVAL<br>"For sale in only" (Fill in State<br>abbreviation.)                                                   |  |
| 15. WINE VINTAGE DATE IF<br>ON LABEL (603) 436-4026                  |                                                                     |                         |                                                                                                                                                                   | R                                                                          | 1 <b>7. FAX NUMBER</b><br>(603) 433-1247                               | _                             | c.                                   | DISTINCTIVE LIQUOR BOTTLE APPROVAL.<br>TOTAL BOTTLE CAPACITY BEFORE CLOSURE<br>(Fill in amount)                                                          |  |
|                                                                      |                                                                     |                         |                                                                                                                                                                   |                                                                            |                                                                        | C                             | l.                                   | RESUBMISSION AFTER REJECTION<br>TTB ID. NO                                                                                                               |  |
| OTHER THAN TH<br>etc.). THIS WORD                                    | E LABLES ÁF<br>ING MUST BE                                          | FIXED E<br>NOTED        | BELOW, OR (I<br>HERE EVEN                                                                                                                                         | b) BL<br>NIF II                                                            | OWN, BRANDED OR EM                                                     | 1BOS<br>IS OF                 | SED (<br>THE                         | AINER (e.g., caps, celoseals, corks, etc.)<br>ON THE CONTAINER (e.g., net contents<br>LABELS AFFIXED BELOW. ALSO,                                        |  |
|                                                                      |                                                                     |                         | PART II -                                                                                                                                                         | API                                                                        | PLICANT'S CERTIFI                                                      | CAT                           | ΓΙΟΝ                                 |                                                                                                                                                          |  |
| and belief; and, th the content of the                               | at the represent containers to w                                    | ntations on<br>hich the | on the labels a<br>se labels will b                                                                                                                               | ittach<br>be ap                                                            | ned to this form, including sopplied. I also certify that I ha         | upple<br>ave re               | ementa<br>ead, un                    | and correct to the best of my knowledge<br>al documents, truly and correctly represent<br>derstood and complied with the<br>on of Label/Bottle Approval. |  |
| 20. DATE OF<br>APPLICATION (Application was e-filed)                 |                                                                     |                         |                                                                                                                                                                   |                                                                            |                                                                        |                               |                                      | RINT NAME OF APPLICANT OR<br>ORIZED AGENT                                                                                                                |  |
| 02/14/2011                                                           | 02/14/2011 PETER EGELSTON PART III - TTB CERTIFICATE                |                         |                                                                                                                                                                   |                                                                            |                                                                        |                               |                                      |                                                                                                                                                          |  |
|                                                                      |                                                                     |                         | PAF                                                                                                                                                               | <b>XI I</b>                                                                |                                                                        |                               |                                      |                                                                                                                                                          |  |

## AFFIX COMPLETE SET OF LABELS BELOW

Image Type: Brand (front) Actual Dimensions: 4.57 inches W X 4.72 inches H

TTB F 5100.31 (6/2006) PREVIOUS EDITIONS ARE OBSOLETE