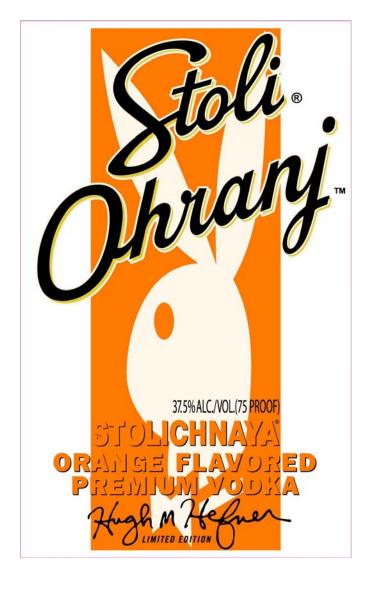

OMB No. 1513-0020 (01/31/2009)

| FOR TTB USE ONLY                                                             |                                      |                                                                      |                                                                                                                                                                                         | DEPARTMENT OF THE TREASURY                                                                                   |                                                                                                                                                                                                                              |      |  |  |
|------------------------------------------------------------------------------|--------------------------------------|----------------------------------------------------------------------|-----------------------------------------------------------------------------------------------------------------------------------------------------------------------------------------|--------------------------------------------------------------------------------------------------------------|------------------------------------------------------------------------------------------------------------------------------------------------------------------------------------------------------------------------------|------|--|--|
| TTB ID 10148001000161                                                        |                                      |                                                                      | ALCOHOL AND TOBACCO TAX AND TRADE BUREAU APPLICATION FOR AND CERTIFICATION/EXEMPTION OF LABEL/BOTTLE APPROVAL                                                                           |                                                                                                              |                                                                                                                                                                                                                              |      |  |  |
| 1. REP. ID. NO. (If any)                                                     | <b>CT</b> 381                        | OR<br>6H                                                             | (See Instructions and Paperwork Reduction Act Notice on Back)                                                                                                                           |                                                                                                              |                                                                                                                                                                                                                              |      |  |  |
| PART I - APPLICATION                                                         |                                      |                                                                      |                                                                                                                                                                                         |                                                                                                              |                                                                                                                                                                                                                              |      |  |  |
| 2. PLANT<br>REGISTRY/BASIC<br>PERMIT/BREWER'S<br>NO. (Required)<br>NY-I-114  | WER'S Domestic                       |                                                                      | 8. NAME AND ADDRESS OF APPLICANT AS SHOWN ON PLANT REGISTRY, BASIC PERMIT OR BREWER'S NOTICE. INCLUDE APPROVED DBA OR TRADENAME IF USED ON LABEL (Required)  WILLIAM GRANT & SONS, INC. |                                                                                                              |                                                                                                                                                                                                                              |      |  |  |
| 4. SERIAL NUMBER<br>(Required)<br>100020                                     |                                      |                                                                      | 200 PARK AVE S , STE 1208 & 1218  NEW YORK NY 10003                                                                                                                                     |                                                                                                              |                                                                                                                                                                                                                              |      |  |  |
| 6. BRAND NAME (Requ<br>STOLICHNAYA<br>7. FANCIFUL NAME (If a<br>STOLI OHRANJ |                                      |                                                                      | 8a. MA                                                                                                                                                                                  | AILING ADDRESS, IF DIF                                                                                       | FFERENT                                                                                                                                                                                                                      |      |  |  |
| 9. EMAIL ADDRESS 10. FORMULA/SO (If any)                                     |                                      | OP NO.                                                               | 11. LAB. NO. & DATE /<br>PREIMPORT NO. &<br>DATE (If any)                                                                                                                               | 18. TYPE OF APPLICATION (Check applicable box(es)) a.                                                        |                                                                                                                                                                                                                              |      |  |  |
| 12. NET CONTENTS  750 MILLILITERS 1 LITER  15. WINE VINTAGE DAT LABEL        | E IF ON                              | 13. ALCOHOL<br>CONTENT<br>37.5<br>16. PHONE NUM<br>(732) 225-9000    | BER                                                                                                                                                                                     | B200801246-001 -<br>01/14/2009<br>14. WINE<br>APPELLATION IF ON<br>LABEL<br>17. FAX NUMBER<br>(732) 225-0950 | b. CERTIFICATE OF LABEL APPROVAL  b. CERTIFICATE OF EXEMPTION FROM LABE APPROVAL  "For sale in only" (Fill in State abbreviation.)  C. DISTINCTIVE LIQUOR BOTTLE APPROVAL TOTAL BOTTLE CAPACITY BEFORE CLOS (Fill in amount) | L.   |  |  |
| OTHER THAN THE LAB etc.). THIS WORDING M                                     | LES ÁFFIX<br>JST BE NO               | ED BELOW, OR (<br>OTED HERE EVEN                                     | b) BLO\<br>VIFIT D                                                                                                                                                                      | NN, BRANDED OR EMBC                                                                                          | IE CONTAINER (e.g., caps, celoseals, corks, OSSED ON THE CONTAINER (e.g., net conte                                                                                                                                          | ents |  |  |
| FROVIDE IKANSLATIO                                                           | INO OF FU                            |                                                                      |                                                                                                                                                                                         | ICANT'S CERTIFICA                                                                                            |                                                                                                                                                                                                                              |      |  |  |
| and belief; and, that the r<br>the content of the contair                    | epresentati<br>ers to whic           | are; that all statem<br>ons on the labels a<br>h these labels will l | ents app<br>attached<br>be appli                                                                                                                                                        | pearing on this application<br>to this form, including supped. I also certify that I have                    | are true and correct to the best of my knowled plemental documents, truly and correctly represented, understood and complied with the Exemption of Label/Bottle Approval.                                                    |      |  |  |
| APPLICATION                                                                  | PPLICATION (Application was e-filed) |                                                                      |                                                                                                                                                                                         |                                                                                                              | 22. PRINT NAME OF APPLICANT OR<br>AUTHORIZED AGENT<br>ANA OLIVEIRA                                                                                                                                                           |      |  |  |
|                                                                              |                                      | PAF                                                                  | RT III -                                                                                                                                                                                | TTB CERTIFICATE                                                                                              | <u> </u>                                                                                                                                                                                                                     |      |  |  |

## AFFIX COMPLETE SET OF LABELS BELOW

Image Type: Brand (front)

Actual Dimensions: 3.44 inches W X 5.58 inches H

Image Type: Back

Actual Dimensions: 2.15 inches W X 5.62 inches H

2 of 3

OMB No. 1513-0020

TTB F 5100.31 (6/2006) PREVIOUS EDITIONS ARE OBSOLETE