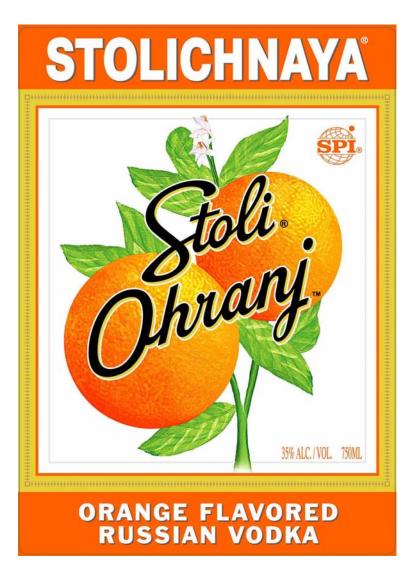

AFFIX COMPLETE SET OF LABELS BELOW

Image Type: Brand (front) Actual Dimensions: 3.93 inches W X 5.51 inches H

Image Type: Back Actual Dimensions: 3.54 inches W X 3.93 inches H