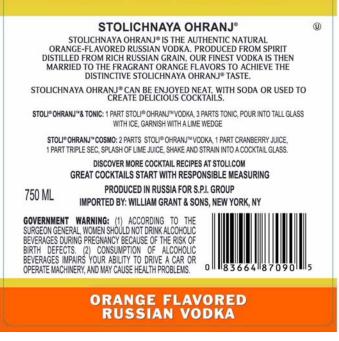

AFFIX COMPLETE SET OF LABELS BELOW

Image Type: Brand (front) Actual Dimensions: 3.93 inches W X 5.51 inches H

Image Type: Back Actual Dimensions: 3.54 inches W X 3.93 inches H