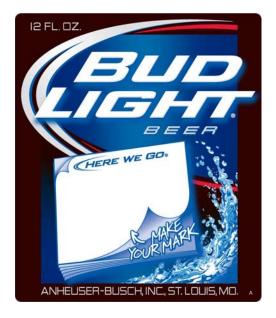

AFFIX COMPLETE SET OF LABELS BELOW

Image Type: Back

Actual Dimensions: 1.87 inches W X 2.06 inches H

Image Type: Neck

Actual Dimensions: 1.4 inches W X .68 inches H

Image Type: Brand (front)

Actual Dimensions: 2.55 inches W X 3 inches H