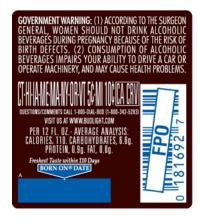

AFFIX COMPLETE SET OF LABELS BELOW

Image Type: Back

Actual Dimensions: 1.87 inches W X 2.06 inches H

Image Type: Neck

Actual Dimensions: 1.4 inches W X .68 inches H

Image Type: Brand (front)

Actual Dimensions: 2.55 inches W X 3 inches H