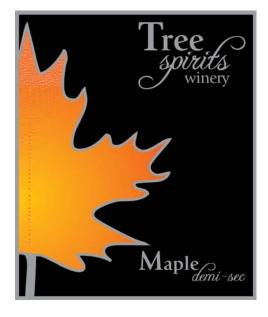

AFFIX COMPLETE SET OF LABELS BELOW

Image Type: Brand (front)

Actual Dimensions: 2.5 inches W X 3.0 inches H

 $\begin{array}{c} {\sf PRODUCED\,\&\,BOTTLED\,BY\,TREE\,SPIRITS\,LLC,\,OAKLAND,\,ME} \\ {\it www.treespiritsofmaine.com} \end{array}$ 

CARBONATED MAPLE WINE ALC. 12% BY VOL. 375 ML ME 15¢ DEP