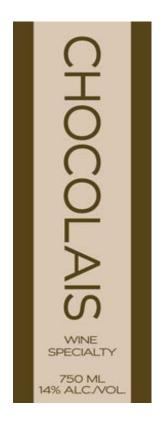

Image Type: Back

CLASS/TYPE DESCRIPTION

TABLE FLAVORED WINE

Actual Dimensions: 1.43 inches W X 3.96 inches H

Image Type: Brand (front)

Actual Dimensions: 2.95 inches W X 3.5 inches H

2 of 3 6/12/2011 12:51 PM