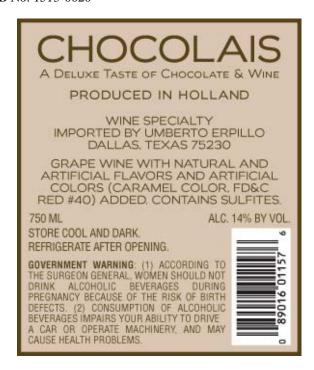

OMB No. 1513-0020 (01/31/2009)

| FOL                                                                 | D TTD LICE                                                                     | ONI V                                                                                              | DEDARTA                                                                                                                                                           | AENT OF THE TREACHRY                                                                                                                                                                                         |
|---------------------------------------------------------------------|--------------------------------------------------------------------------------|----------------------------------------------------------------------------------------------------|-------------------------------------------------------------------------------------------------------------------------------------------------------------------|--------------------------------------------------------------------------------------------------------------------------------------------------------------------------------------------------------------|
| TTB ID 11027001000246                                               |                                                                                |                                                                                                    | DEPARTMENT OF THE TREASURY ALCOHOL AND TOBACCO TAX AND TRADE BUREAU APPLICATION FOR AND CERTIFICATION/EXEMPTION OF LABEL/BOTTLE APPROVAL                          |                                                                                                                                                                                                              |
| 1. REP. ID. NO. (If any)                                            |                                                                                | (See Instructions and                                                                              | Paperwork Reduction Act Notice on Back)                                                                                                                           |                                                                                                                                                                                                              |
| PART I - APPLICATION                                                |                                                                                |                                                                                                    |                                                                                                                                                                   |                                                                                                                                                                                                              |
| 2. PLANT<br>REGISTRY/BAS<br>PERMIT/BREWE<br>NO. (Required)          | RY/BASIC //BREWER'S quired)  PRODUCT (Required)  Domestic                      |                                                                                                    | 8. NAME AND ADDRESS OF APPLICANT AS SHOWN ON PLANT<br>REGISTRY, BASIC PERMIT OR BREWER'S NOTICE. INCLUDE APPROVED<br>DBA OR TRADENAME IF USED ON LABEL (Required) |                                                                                                                                                                                                              |
| TX-I-1005                                                           | <b>✓</b> Imported                                                              |                                                                                                    | UMBERTO ERPILLO<br>7209 LAVENDALE CIR                                                                                                                             |                                                                                                                                                                                                              |
| 4. SERIAL NUMI<br>(Required)                                        | (Required)                                                                     |                                                                                                    | DALLAS TX 75230                                                                                                                                                   |                                                                                                                                                                                                              |
|                                                                     |                                                                                | WINE DISTILLED SPIRITS                                                                             | UMBERTO ERPILLO (Used o                                                                                                                                           | on label)                                                                                                                                                                                                    |
|                                                                     |                                                                                | MALT BEVERAGE                                                                                      |                                                                                                                                                                   |                                                                                                                                                                                                              |
| 6. BRAND NAME (Required) CHOCOLAIS 7. FANCIFUL NAME (If any)        |                                                                                |                                                                                                    | 8a. MAILING ADDRESS, IF D                                                                                                                                         | IFFERENT                                                                                                                                                                                                     |
| , ,                                                                 |                                                                                |                                                                                                    | NO. 11. LAB. NO. & DATE / PREIMPORT NO. & DATE (If any)                                                                                                           | 18. TYPE OF APPLICATION<br>(Check applicable box(es))                                                                                                                                                        |
|                                                                     |                                                                                |                                                                                                    | 10362002000072 -<br>01/03/2011                                                                                                                                    | a.  CERTIFICATE OF LABEL APPROVAL                                                                                                                                                                            |
|                                                                     |                                                                                | 13. ALCOHOL<br>CONTENT<br>14                                                                       | 14. WINE APPELLATION<br>IF ON LABEL                                                                                                                               | b. CERTIFICATE OF EXEMPTION FROM LABEL APPROVAL For sale in only" (Fill in State abbreviation.)                                                                                                              |
| 15. WINE VINTAGE DATE IF<br>ON LABEL                                |                                                                                | <b>16. PHONE NUMBE</b> (214) 692-9415                                                              | R 17. FAX NUMBER (214) 891-0504                                                                                                                                   | C. DISTINCTIVE LIQUOR BOTTLE APPROVAL.  TOTAL BOTTLE CAPACITY BEFORE CLOSURE  [Fill in amount]                                                                                                               |
|                                                                     |                                                                                |                                                                                                    |                                                                                                                                                                   | d. RESUBMISSION AFTER REJECTION TTB ID. NO                                                                                                                                                                   |
| OTHER THAN TH<br>etc.). THIS WORD<br>PROVIDE TRANS<br>A DELUXE TAST | HE LABLES ÁF<br>DING MUST BE<br>SLATIONS OF I<br>TE OF CHOCOI<br>ITH NATURAL / | FIXED BELOW, OR (<br>NOTED HERE EVEN<br>FOREIGN LANGUAG<br>LATE & WINE 750ML<br>AND ARTIFICIAL FLA | (b) BLOWN, BRANDED OR EMI<br>N IF IT DUPLICATES PORTIONS<br>IE TEXT APPEARING ON LABE<br>IN 14% ALC/VOL STORE COOL                                                | THE CONTAINER (e.g., caps, celoseals, corks, etc.) BOSSED ON THE CONTAINER (e.g., net contents S OF THE LABELS AFFIXED BELOW. ALSO, ELS. AND DARK-REFRIGERATE AFTER OPENING RS (CARAMEL COLOR, FD&C RED #40) |
|                                                                     |                                                                                | PART II -                                                                                          | APPLICANT'S CERTIFIC                                                                                                                                              | CATION                                                                                                                                                                                                       |
| and belief; and, the content of the                                 | hat the represer containers to w                                               | ntations on the labels a<br>which these labels will b                                              | attached to this form, including sube applied. I also certify that I have                                                                                         | on are true and correct to the best of my knowledge upplemental documents, truly and correctly represent we read, understood and complied with the e/Exemption of Label/Bottle Approval.                     |
| APPLICATION                                                         | (Application was e-filed)                                                      |                                                                                                    | R AUTHORIZED AGENT                                                                                                                                                | 22. PRINT NAME OF APPLICANT OR AUTHORIZED AGENT                                                                                                                                                              |
| 01/27/2011                                                          |                                                                                |                                                                                                    |                                                                                                                                                                   | UMBERTO ERPILLO                                                                                                                                                                                              |

Image Type: Back

CLASS/TYPE DESCRIPTION

TABLE FLAVORED WINE

Actual Dimensions: 1.43 inches W X 3.96 inches H

Image Type: Brand (front)

Actual Dimensions: 2.95 inches W X 3.5 inches H

2 of 3 6/12/2011 12:51 PM