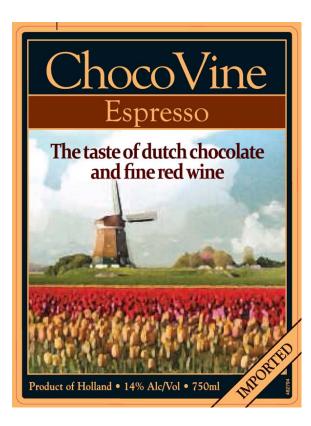

## AFFIX COMPLETE SET OF LABELS BELOW

Image Type: Brand (front) Actual Dimensions: 3 inches W X 4.4 inches H

Image Type: Neck Actual Dimensions: 4.7 inches W X 1.9 inches H

Image Type: Back Actual Dimensions: 3 inches W X 4 inches H