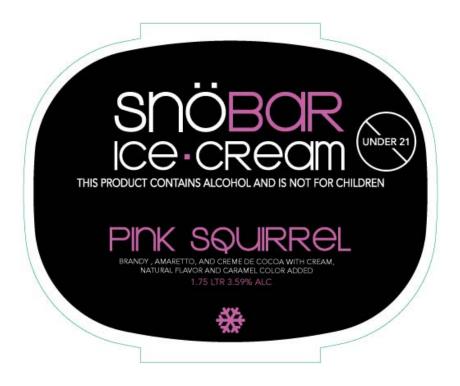

# AFFIX COMPLETE SET OF LABELS BELOW

Image Type: Brand (front)

Actual Dimensions: 8 inches W X 6 inches H

Note: The image below has been reduced to fit the page. See actual dimensions above.

Image Type: Other

Actual Dimensions: 8 inches W X 2 inches H

Note: The image below has been reduced to fit the page. See actual dimensions above.

2 of 3 6/19/2011 8:13 PM

TTB F 5100.31 (6/2006) PREVIOUS EDITIONS ARE OBSOLETE