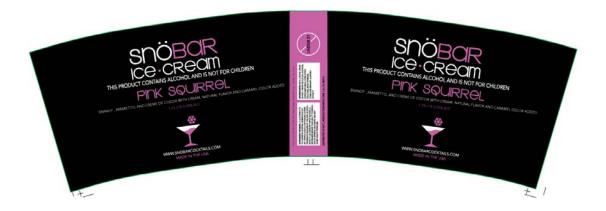

# AFFIX COMPLETE SET OF LABELS BELOW

Image Type: Brand (front)

Actual Dimensions: 8 inches W X 6 inches H

Note: The image below has been reduced to fit the page. See actual dimensions above.

Image Type: Other

Actual Dimensions: 8 inches W X 2 inches H

Note: The image below has been reduced to fit the page. See actual dimensions above.

2 of 3 6/19/2011 8:13 PM

TTB F 5100.31 (6/2006) PREVIOUS EDITIONS ARE OBSOLETE