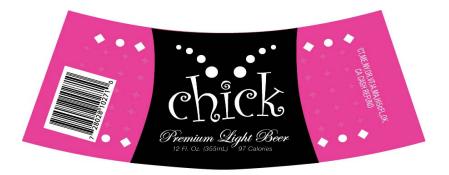

AFFIX COMPLETE SET OF LABELS BELOW

Image Type: Neck Actual Dimensions: 4.19 inches W X 1.73 inches H

Image Type: Brand (front) Actual Dimensions: 3.81 inches W X 3.25 inches H

TTB F 5100.31 (6/2006) PREVIOUS EDITIONS ARE OBSOLETE