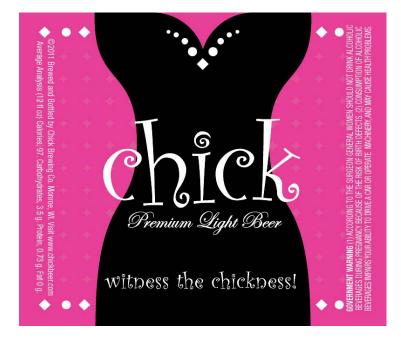

AFFIX COMPLETE SET OF LABELS BELOW

Image Type: Neck Actual Dimensions: 4.19 inches W X 1.73 inches H

Image Type: Brand (front) Actual Dimensions: 3.81 inches W X 3.25 inches H

TTB F 5100.31 (6/2006) PREVIOUS EDITIONS ARE OBSOLETE