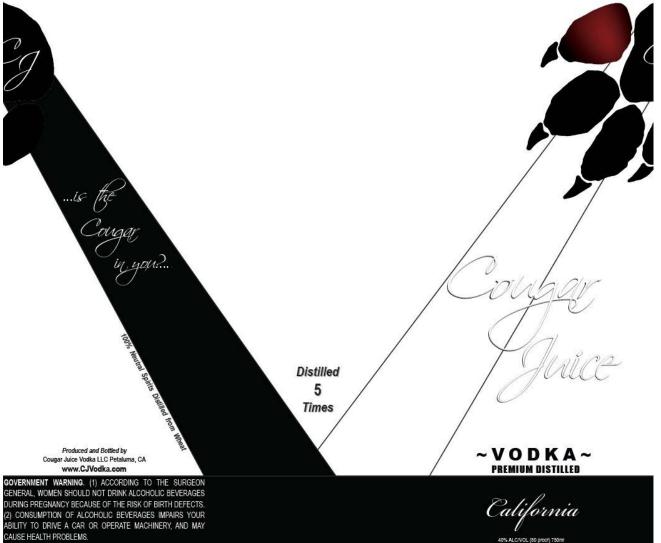

AFFIX COMPLETE SET OF LABELS BELOW

Image Type: Brand (front) Actual Dimensions: 9.46 inches W X 7.93 inches H

Note: The image below has been reduced to fit the page. See actual dimensions above.

TTB F 5100.31 (6/2006) PREVIOUS EDITIONS ARE OBSOLETE