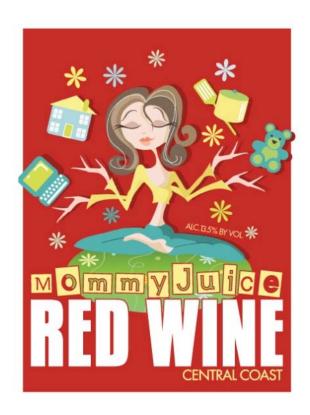

## **CLASS/TYPE DESCRIPTION**

TABLE RED AND ROSE WINE

AFFIX COMPLETE SET OF LABELS BELOW

Image Type: Brand (front)

Actual Dimensions: 2.98 inches W X 3.97 inches H

Image Type: Back

Actual Dimensions: 3.01 inches W X 3.01 inches H