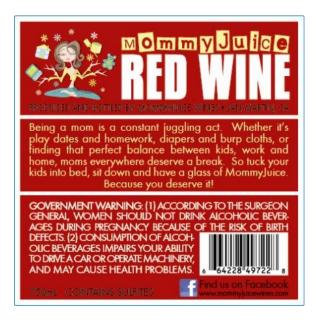

## **CLASS/TYPE DESCRIPTION**

TABLE RED AND ROSE WINE

AFFIX COMPLETE SET OF LABELS BELOW

Image Type: Brand (front)

Actual Dimensions: 2.98 inches W X 3.97 inches H

Image Type: Back

Actual Dimensions: 3.01 inches W X 3.01 inches H