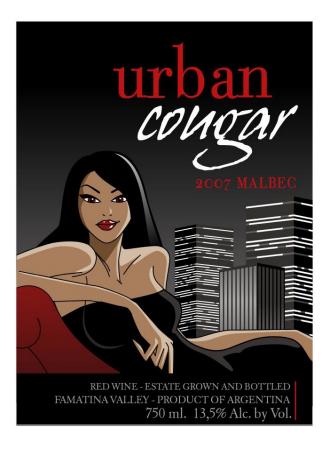

AFFIX COMPLETE SET OF LABELS BELOW

Image Type: Back

Actual Dimensions: 2.37 inches W X 4.12 inches H

Image Type: Brand (front)

Actual Dimensions: 3.12 inches W X 4.25 inches H

2 of 3 6/27/2011 5:28 PM

TTB F 5100.31 (6/2006) PREVIOUS EDITIONS ARE OBSOLETE