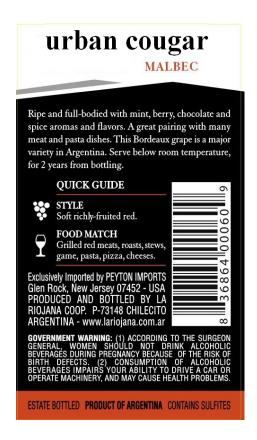

AFFIX COMPLETE SET OF LABELS BELOW

Image Type: Back

Actual Dimensions: 2.37 inches W X 4.12 inches H

Image Type: Brand (front)

Actual Dimensions: 3.12 inches W X 4.25 inches H

2 of 3 6/27/2011 5:28 PM

TTB F 5100.31 (6/2006) PREVIOUS EDITIONS ARE OBSOLETE