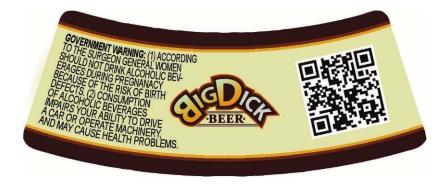

Image Type: Neck

Actual Dimensions: 4.19 inches W X 1.73 inches H

Image Type: Brand (front)

Actual Dimensions: 3.81 inches W X 3.25 inches H

2 of 3 8/7/2011 11:27 AM

TTB F 5100.31 (5/2011) PREVIOUS EDITIONS ARE OBSOLETE