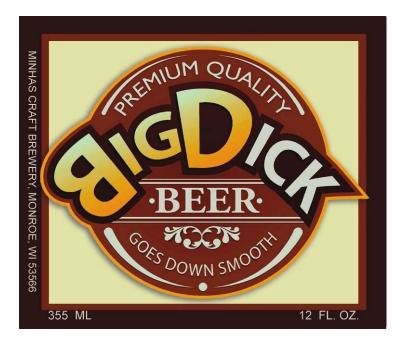

Image Type: Neck

Actual Dimensions: 4.19 inches W X 1.73 inches H

Image Type: Brand (front)

Actual Dimensions: 3.81 inches W X 3.25 inches H

2 of 3 8/7/2011 11:27 AM

TTB F 5100.31 (5/2011) PREVIOUS EDITIONS ARE OBSOLETE