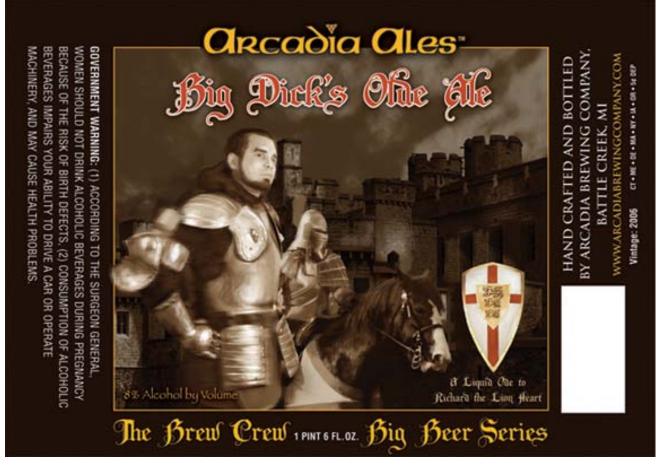

OMB No. 1513-0020 (01/31/2009)

| FOR TTB USE ONLY   TTB ID   06303001000053                                                             |                                      |                                         | DEPARTMENT OF THE TREASURY<br>ALCOHOL AND TOBACCO TAX AND TRADE BUREAU<br>APPLICATION FOR AND<br>CERTIFICATION/EXEMPTION OF LABEL/BOTTLE                          |                                                               |                           |                                                                                                                                                |  |
|--------------------------------------------------------------------------------------------------------|--------------------------------------|-----------------------------------------|-------------------------------------------------------------------------------------------------------------------------------------------------------------------|---------------------------------------------------------------|---------------------------|------------------------------------------------------------------------------------------------------------------------------------------------|--|
| 1. REP. ID. NO. (If any)                                                                               | <b>CT</b><br>902                     | <b>OR</b><br>06                         | <u> </u> (                                                                                                                                                        |                                                               | APPRO                     | VAL<br>Reduction Act Notice on Back)                                                                                                           |  |
|                                                                                                        | 002                                  |                                         |                                                                                                                                                                   |                                                               |                           |                                                                                                                                                |  |
|                                                                                                        |                                      |                                         | PART I                                                                                                                                                            | - APPLICATION                                                 |                           |                                                                                                                                                |  |
| 2. PLANT<br>REGISTRY/BASIC<br>PERMIT/BREWER'S<br>NO. ( <i>Required</i> )                               | 3. SOURCE OF<br>PRODUCT (Required)   |                                         | 8. NAME AND ADDRESS OF APPLICANT AS SHOWN ON PLANT REGISTRY,<br>BASIC PERMIT OR BREWER'S NOTICE. INCLUDE APPROVED DBA OR<br>TRADENAME IF USED ON LABEL (Required) |                                                               |                           |                                                                                                                                                |  |
| BR-MI-ARC-1                                                                                            | lmpo                                 | rted                                    | -                                                                                                                                                                 | CADIA BREWING COMPANY<br>3 MICHIGAN AVE W                     |                           |                                                                                                                                                |  |
| 4. SERIAL NUMBER<br>( <i>Required</i> )<br>060014                                                      |                                      | LLED SPIRITS                            | BATTLE CREEK MI 49017                                                                                                                                             |                                                               |                           |                                                                                                                                                |  |
|                                                                                                        | MALT                                 | BEVERAGE                                |                                                                                                                                                                   |                                                               |                           |                                                                                                                                                |  |
| 6. BRAND NAME (Requi<br>BIG DICK'S OLDE ALE<br>7. FANCIFUL NAME (If a                                  |                                      |                                         | 8a. MA                                                                                                                                                            | ILING ADDRESS, IF DIF                                         | FERENT                    |                                                                                                                                                |  |
| 9. EMAIL ADDRESS<br>TSUPRISE@ARCADIAALES.COM (If any)                                                  |                                      |                                         |                                                                                                                                                                   | 18. TYPE OF APPLICATION<br>(Check applicable box(es))<br>a.   |                           |                                                                                                                                                |  |
| 1 <b>2. NET CONTENTS</b><br>1 PT. 6 FL. OZ. (22 FL. OJ                                                 | <u>Z.)</u>                           | 13. ALCOHOL<br>CONTENT<br>8% ABV        |                                                                                                                                                                   | 14. WINE<br>APPELLATION IF ON<br>LABEL                        | b.                        | CERTIFICATE OF LABEL APPROVAL<br>CERTIFICATE OF EXEMPTION FROM LABEL<br>APPROVAL<br>"For sale in only" (Fill in State<br>abbreviation.)        |  |
| 15. WINE VINTAGE DATE<br>LABEL                                                                         | IF ON                                | 1 <b>6. PHONE NUI</b><br>(269) 963-9520 |                                                                                                                                                                   | <b>17. FAX NUMBER</b><br>(269) 963-9617                       | c.                        | DISTINCTIVE LIQUOR BOTTLE APPROVAL.<br>TOTAL BOTTLE CAPACITY BEFORE CLOSURE<br>(Fill in amount)                                                |  |
|                                                                                                        |                                      |                                         |                                                                                                                                                                   |                                                               | d.                        | RESUBMISSION AFTER REJECTION<br>TTB ID. NO                                                                                                     |  |
| OTHER THAN THE LABL                                                                                    | ES ÁFFIXE<br>IST BE NOT<br>IS OF FOR | ED BELOW, OR (<br>FED HERE EVEN         | b) BLOW                                                                                                                                                           | /N, BRANDED OR EMBO<br>JPLICATES PORTIONS (                   | OSSED ON<br>OF THE LAI    | IER (e.g., caps, celoseals, corks, etc.)<br>I THE CONTAINER (e.g., net contents<br>BELS AFFIXED BELOW. ALSO,                                   |  |
|                                                                                                        |                                      | PART II -                               | APPLI                                                                                                                                                             | CANT'S CERTIFIC                                               | TION                      |                                                                                                                                                |  |
| and belief; and, that the re                                                                           | epresentationers to which            | ns on the labels a these labels will l  | attached<br>be applie                                                                                                                                             | to this form, including sup<br>ed. I also certify that I have | olemental d<br>read, unde | d correct to the best of my knowledge<br>locuments, truly and correctly represent<br>rstood and complied with the<br>of Label/Bottle Approval. |  |
| 20. DATE OF<br>APPLICATION<br>10/30/2006<br>21. SIGNATURE OF APPLICANT OR<br>(Application was e-filed) |                                      |                                         |                                                                                                                                                                   | AUTHORIZED AGENT                                              |                           | IT NAME OF APPLICANT OR<br>RIZED AGENT<br>IY SUPRISE                                                                                           |  |
|                                                                                                        |                                      | PA                                      | RT III -                                                                                                                                                          | TTB CERTIFICATE                                               |                           | -                                                                                                                                              |  |

AFFIX COMPLETE SET OF LABELS BELOW

Image Type: Brand (front)

Actual Dimensions: 06.37 inches W X 04.50 inches H

Note: The image below has been reduced to fit the page. See actual dimensions above.