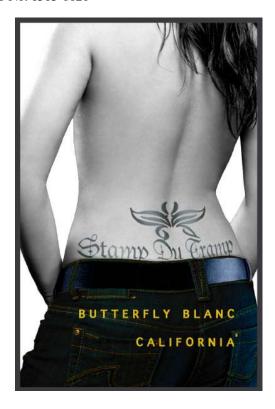

AFFIX COMPLETE SET OF LABELS BELOW

Image Type: Brand (front)

Actual Dimensions: 2.56 inches W X 3.87 inches H

Image Type: Back

Actual Dimensions: 2.56 inches W X 3.87 inches H

2 of 3 8/14/2011 10:45 AM

TTB F 5100.31 (6/2006) PREVIOUS EDITIONS ARE OBSOLETE