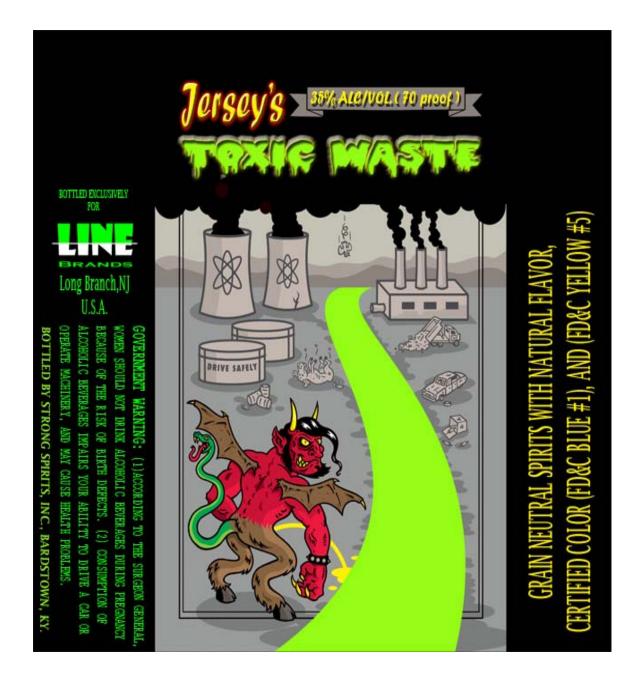

### **CLASS/TYPE DESCRIPTION**

OTHER SPECIALTIES & PROPRIETARIES

AFFIX COMPLETE SET OF LABELS BELOW

Image Type: Brand (front)

Actual Dimensions: 6 inches W X 6.46 inches H

2 of 3 10/16/2011 9:28 AM

TTB F 5100.31 (6/2006) PREVIOUS EDITIONS ARE OBSOLETE