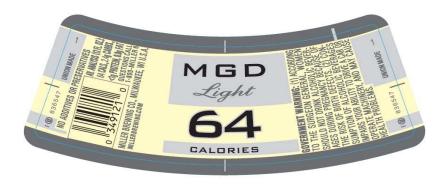

2 of 3 11/20/2011 6:37 PM

Image Type: Neck Actual Dimensions: 4.19 inches W X 1.70 inches H

TTB F 5100.31 (6/2006) PREVIOUS EDITIONS ARE OBSOLETE

11/20/2011 6:37 PM 3 of 3