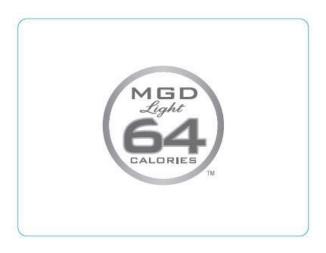

## CLASS/TYPE DESCRIPTION

**BEER** 

AFFIX COMPLETE SET OF LABELS BELOW

Image Type: Brand (front)

Actual Dimensions: 3.12 inches W X 2.37 inches H

Image Type: Back

Actual Dimensions: 3.12 inches W X 2.37 inches H