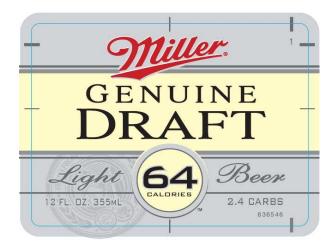

## CLASS/TYPE DESCRIPTION

**BEER** 

AFFIX COMPLETE SET OF LABELS BELOW

Image Type: Brand (front)

Actual Dimensions: 3.12 inches W X 2.37 inches H

Image Type: Back

Actual Dimensions: 3.12 inches W X 2.37 inches H