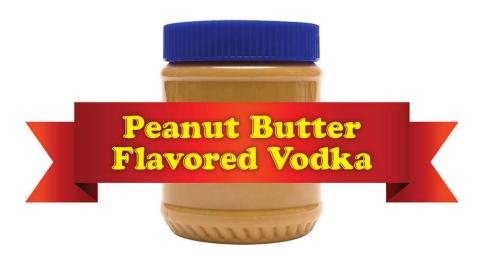

AFFIX COMPLETE SET OF LABELS BELOW

Image Type: Brand (front)

Actual Dimensions: 4.5 inches W X 5.5 inches H

Image Type: Back Actual Dimensions: 3.5 inches W X 5.5 inches H

TTB F 5100.31 (5/2011) PREVIOUS EDITIONS ARE OBSOLETE

OMB No. 1513-0020 (01/31/2009)

| FOR TTB USE ONLY                                                                |                            |        |                                             |                          | DEPARTMENT OF THE TREASURY ALCOHOL AND TOBACCO TAX AND TRADE BUREAU    |                               |                                                                                                                                  |  |  |
|---------------------------------------------------------------------------------|----------------------------|--------|---------------------------------------------|--------------------------|------------------------------------------------------------------------|-------------------------------|----------------------------------------------------------------------------------------------------------------------------------|--|--|
| TTB ID                                                                          |                            |        |                                             |                          | APPLICATION FOR AND                                                    |                               |                                                                                                                                  |  |  |
| 11237001000504                                                                  |                            |        |                                             | CE                       | CERTIFICATION/EXEMPTION OF LABEL/BOTTLE                                |                               |                                                                                                                                  |  |  |
| 1. REP. ID. NO. (If any) CT OR                                                  |                            |        |                                             |                          | APPROVAL (See Instructions and Paperwork Reduction Act Notice on Back) |                               |                                                                                                                                  |  |  |
| 1. KEP. ID. NO. (I                                                              |                            | 339    | 41                                          |                          | (See instructions and F                                                | aperwork N                    | eduction Act Notice on Back)                                                                                                     |  |  |
|                                                                                 |                            | 000    |                                             |                          |                                                                        |                               |                                                                                                                                  |  |  |
|                                                                                 | <u> </u>                   |        |                                             | DAD                      | Γ I - APPLICATION                                                      |                               |                                                                                                                                  |  |  |
| 2. PLANT 3. SOURCE OF 8. NAME AND ADDRESS OF APPLICANT AS SHOWN ON PLANT REGIST |                            |        |                                             |                          |                                                                        |                               |                                                                                                                                  |  |  |
| II                                                                              | REGISTRY/BASIC PRODU       |        |                                             | 11                       | BASIC PERMIT OR BREWER'S NOTICE. INCLUDE APPROVED DBA OR               |                               |                                                                                                                                  |  |  |
| PERMIT/BREWE<br>NO. (Required)                                                  | ERMIT/BREWER'S             |        | Domestic                                    |                          | TRADENAME IF USED ON LABEL (Required)                                  |                               |                                                                                                                                  |  |  |
| DSP-SC-15001                                                                    |                            |        | ported                                      | TERRESSENTIA CORPORATION |                                                                        |                               |                                                                                                                                  |  |  |
|                                                                                 | DOI -30-13001              |        |                                             |                          | 9770 PATRIOT BLVD, 300                                                 |                               |                                                                                                                                  |  |  |
| 4. SERIAL NUME<br>(Required)                                                    |                            |        | PE OF PRODUCT                               |                          | N CHARLESTON SC 29405                                                  |                               |                                                                                                                                  |  |  |
| 110216                                                                          | , I, ,                     |        | ,,,,, <u>,</u>                              |                          | TERREPURE SPIRITS (Used on label)                                      |                               |                                                                                                                                  |  |  |
|                                                                                 |                            |        | DISTILLED SPIRITS                           |                          | TENNET ONE OF WATER (COOKS OF MADEL)                                   |                               |                                                                                                                                  |  |  |
|                                                                                 |                            | ■ MA   | LT BEVERAGE                                 |                          |                                                                        |                               |                                                                                                                                  |  |  |
|                                                                                 |                            |        |                                             |                          |                                                                        |                               |                                                                                                                                  |  |  |
| 6. BRAND NAME (Required)                                                        |                            |        |                                             | 8a. N                    | 8a. MAILING ADDRESS, IF DIFFERENT                                      |                               |                                                                                                                                  |  |  |
| OLD SCHOOL                                                                      | ` '                        | ,      |                                             |                          |                                                                        |                               |                                                                                                                                  |  |  |
| 7. FANCIFUL NAME (If any)                                                       |                            |        |                                             | -                        |                                                                        |                               |                                                                                                                                  |  |  |
| 9. EMAIL ADDRESS 10. GRAPE                                                      |                            |        |                                             | 11. FORMULA              | _                                                                      | APPLICATION                   |                                                                                                                                  |  |  |
| PAULA@TERRESSENTIA.COM                                                          |                            |        | VARIETAL(S) (If any)                        |                          |                                                                        | (Check appl                   | licable box(es))                                                                                                                 |  |  |
|                                                                                 |                            | ľ      | •,                                          |                          | 1005658                                                                | a. c                          | ERTIFICATE OF LABEL APPROVAL                                                                                                     |  |  |
| 12. NET CONTEN                                                                  | ITS                        |        | 3. ALCOHOL                                  |                          | 14. WINE                                                               | <b>₩</b>                      |                                                                                                                                  |  |  |
| 1 LITER                                                                         |                            |        | CONTENT                                     |                          | APPELLATION IF ON                                                      |                               | ERTIFICATE OF EXEMPTION FROM LABEL PPROVAL                                                                                       |  |  |
| 1.75 LITERS                                                                     |                            |        | 30                                          |                          | LABEL                                                                  |                               | For sale in only" (Fill in State obreviation.)                                                                                   |  |  |
| 750 MILLILITERS  15. WINE VINTAGE DATE IF ON                                    |                            | - ON 1 | 16 PHONE NUMBER                             |                          | 17. FAX NUMBER                                                         |                               | ISTINCTIVE LIQUOR BOTTLE APPROVAL.<br>DTAL BOTTLE CAPACITY BEFORE CLOSURE                                                        |  |  |
| LABEL                                                                           |                            |        | (860) 459-8229                              | <i>,</i>                 | (843) 225-3107                                                         |                               | (Fill in amount)                                                                                                                 |  |  |
|                                                                                 |                            |        |                                             |                          |                                                                        |                               | ESUBMISSION AFTER REJECTION TB ID. NO                                                                                            |  |  |
|                                                                                 |                            |        |                                             |                          |                                                                        |                               | 15 IS. NO                                                                                                                        |  |  |
|                                                                                 |                            |        |                                             |                          |                                                                        |                               |                                                                                                                                  |  |  |
|                                                                                 |                            |        |                                             |                          |                                                                        |                               | ER (e.g., caps, celoseals, corks, etc.)                                                                                          |  |  |
|                                                                                 |                            |        |                                             |                          |                                                                        |                               | THE CONTAINER (e.g., net contents<br>ELS AFFIXED BELOW. ALSO,                                                                    |  |  |
|                                                                                 |                            |        |                                             |                          | TAPPEARING ON LABE                                                     |                               | ,                                                                                                                                |  |  |
|                                                                                 |                            |        | PART II                                     | APP                      | LICANT'S CERTIFIC                                                      | ATION                         |                                                                                                                                  |  |  |
| and belief; and, the the content of the                                         | nat the repr<br>containers | esenta | tions on the labels<br>ch these labels will | attache<br>be app        | ed to this form, including sup                                         | pplemental do<br>read, unders | correct to the best of my knowledge ocuments, truly and correctly represent stood and complied with the f Label/Bottle Approval. |  |  |
| 20. DATE OF 21. SIGNATURE OF APPLICANT OR                                       |                            |        |                                             | R AUT                    | AUTHORIZED AGENT                                                       |                               | NAME OF APPLICANT OR                                                                                                             |  |  |
| APPLICATION (Application was e-filed)                                           |                            |        |                                             |                          |                                                                        | IZED AGENT                    |                                                                                                                                  |  |  |
| 08/25/2011                                                                      |                            |        |                                             |                          |                                                                        | PAULA D                       | DEZZUTTI                                                                                                                         |  |  |
|                                                                                 |                            |        | PA                                          | RT III                   | - TTB CERTIFICATI                                                      | <b>.</b>                      |                                                                                                                                  |  |  |