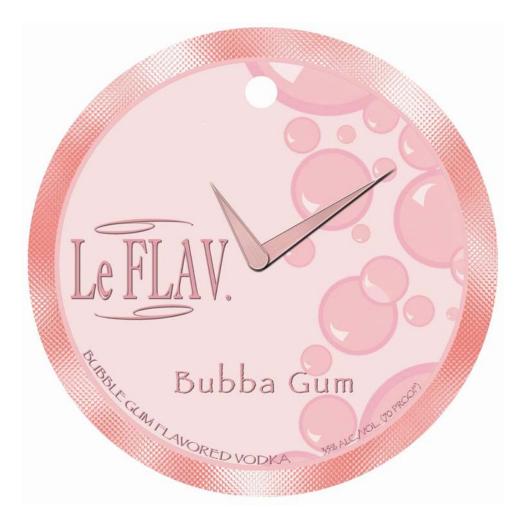

## AFFIX COMPLETE SET OF LABELS BELOW

Image Type: Brand (front) Actual Dimensions: 5.0 inches W X 5.0 inches H

OMB No. 1513-0020

Image Type: Back Actual Dimensions: 5.0 inches W X 5.0 inches H

"Only the best all natural ingredients go into Le FLAV SPIRITS. That's my promise."