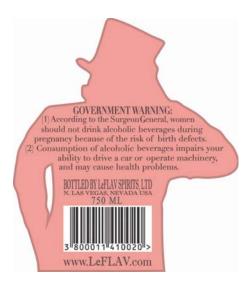

## AFFIX COMPLETE SET OF LABELS BELOW

Image Type: Brand (front) Actual Dimensions: 5.0 inches W X 5.0 inches H

OMB No. 1513-0020

Image Type: Back Actual Dimensions: 5.0 inches W X 5.0 inches H

"Only the best all natural ingredients go into Le FLAV SPIRITS. That's my promise."

**Flavor Flav** 

Image Type: Back Actual Dimensions: 2.34 inches W X 2.64 inches H

OMB No. 1513-0020