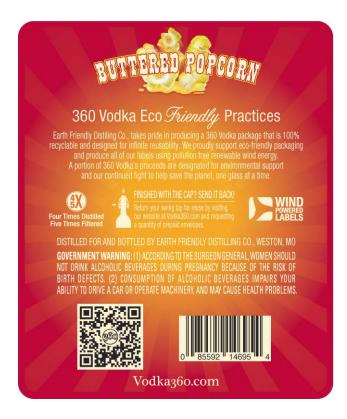

### AFFIX COMPLETE SET OF LABELS BELOW

Image Type: Brand (front)

Actual Dimensions: 03.13 inches W X 04.07 inches H

2 of 4 6/13/2012 4:39 PM

Image Type: Back Actual Dimensions: 03.27 inches W X 03.93 inches H

Image Type: Back Actual Dimensions: 03.27 inches W X 03.93 inches H

Image Type: Strip

Actual Dimensions: 00.84 inches W X 02.37 inches H

3 of 4 6/13/2012 4:39 PM

TTB F 5100.31 (5/2011) PREVIOUS EDITIONS ARE OBSOLETE