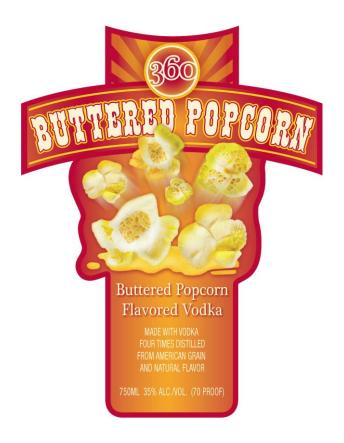

### AFFIX COMPLETE SET OF LABELS BELOW

Image Type: Brand (front)

Actual Dimensions: 03.13 inches W X 04.07 inches H

2 of 4 6/13/2012 4:39 PM

Image Type: Back Actual Dimensions: 03.27 inches W X 03.93 inches H

BOTTLE: "360" WITH A CIRCLE AROUND THE NUMBER HAS BEEN BLOWN INTO THE BOTTLE.