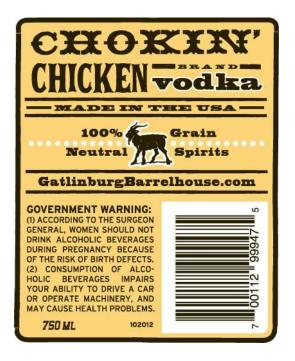

Back

Actual Dimensions: 02.75 inches W X 03.37 inches H

Image Type:

Strip

Actual Dimensions: 00.75 inches W X 04.25 inches H

3 of 4 11/6/2012 11:33 AM

TTB F 5100.31 (7/2012) PREVIOUS EDITIONS ARE OBSOLETE

4 of 4