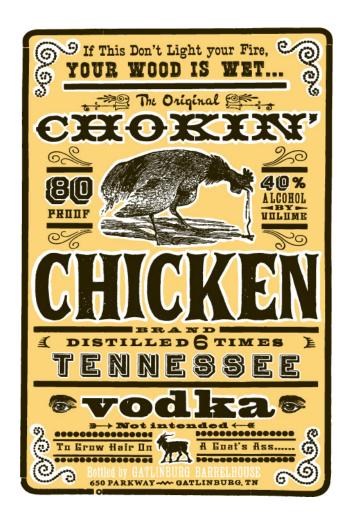

## CLASS/TYPE DESCRIPTION

VODKA 80-90 PROOF

AFFIX COMPLETE SET OF LABELS BELOW

Image Type:

Brand (front)

Actual Dimensions: 03.25 inches W X 04.87 inches H

2 of 4 11/6/2012 11:33 AM

Image Type: