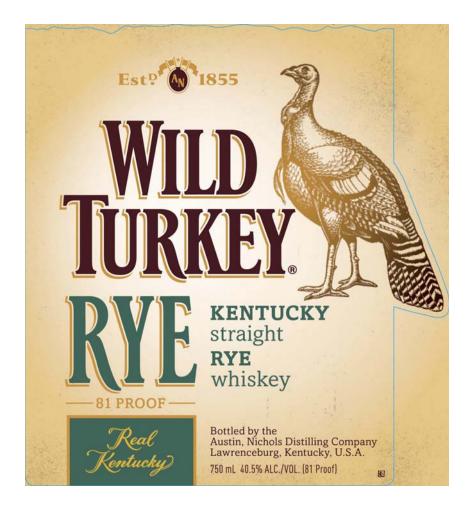

AFFIX COMPLETE SET OF LABELS BELOW

Image Type:

Brand (front)

Actual Dimensions: 4.40 inches W X 4.80 inches H

Image Type: