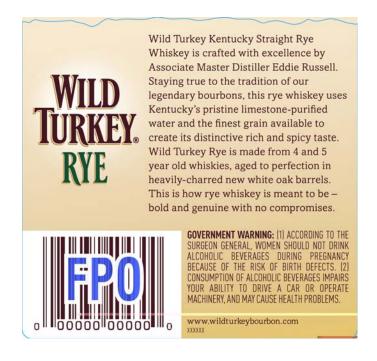

## Back

Actual Dimensions: 3.48 inches W X 3.33 inches H

Image Type:

Strip

Actual Dimensions: 7.01 inches W X 0.67 inches H

Note: The image below has been reduced to fit the page. See actual dimensions above.