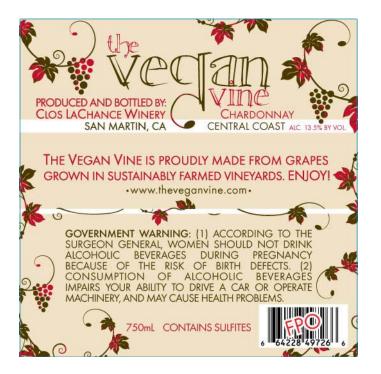

AFFIX COMPLETE SET OF LABELS BELOW

Image Type:

Brand (front)

Actual Dimensions: 3.52 inches W X 3.51 inches H

Image Type: Back Actual Dimensions: 3.51 inches W X 3.51 inches H

TTB F 5100.31 (5/2011) PREVIOUS EDITIONS ARE OBSOLETE