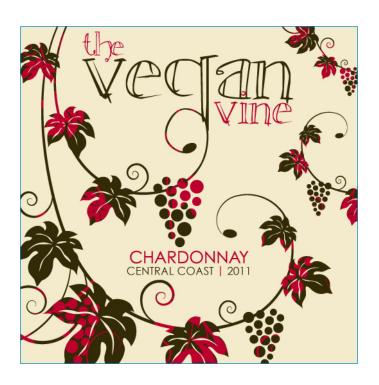

AFFIX COMPLETE SET OF LABELS BELOW

Image Type:

Brand (front)

Actual Dimensions: 3.52 inches W X 3.51 inches H

Image Type: Back Actual Dimensions: 3.51 inches W X 3.51 inches H

TTB F 5100.31 (5/2011) PREVIOUS EDITIONS ARE OBSOLETE