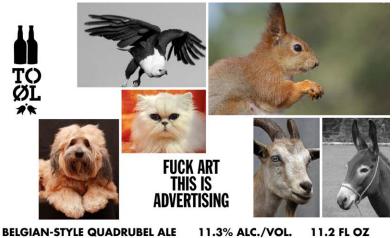

AFFIX COMPLETE SET OF LABELS BELOW

Image Type:

Brand (front)

Actual Dimensions: 4.19 inches W X 3.22 inches H

**GOVERNMENT WARNING:** (1) ACCORDING TO THE SURGEON GENERAL, WOMEN SHOULD NOT DRINK ALCOHOLIC BEVERAGES DURING PREGNANCY BECAUSE OF THE RISK OF BIRTH DEFECTS. (2) CONSUMPTION OF ALCOHOLIC BEVERAGES IMPAIRS YOUR ABILITY TO DRIVE A CAR OR OPERATE MACHINERY, AND MAY CAUSE HEALTH PROBLEMS.