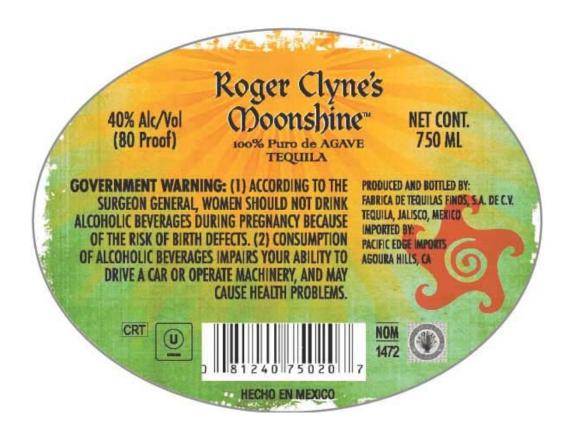

Image Type:

Brand (front)

Actual Dimensions: 5 inches W X 3.75 inches H

any)

Image Type:

Back

Actual Dimensions: 5.0 inches W X 3.75 inches H

TTB F 5100.31 (6/2006) PREVIOUS EDITIONS ARE OBSOLETE