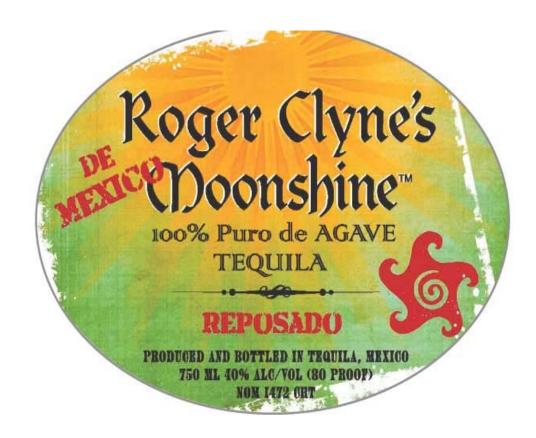

Image Type:

Brand (front)

Actual Dimensions: 5 inches W X 3.75 inches H

any)

Image Type:

Back

Actual Dimensions: 5.0 inches W X 3.75 inches H

TTB F 5100.31 (6/2006) PREVIOUS EDITIONS ARE OBSOLETE