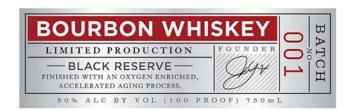

AFFIX COMPLETE SET OF LABELS BELOW

Image Type:

Brand (front)

Actual Dimensions: 0.75 inches W X 5.69 inches H

Image Type:

Back

Actual Dimensions: 2.51 inches W X 4.67 inches H

Image Type:

Strip

Actual Dimensions: 3.31 inches W X 1.06 inches H

TTB F 5100.31 (7/2012) PREVIOUS EDITIONS ARE OBSOLETE