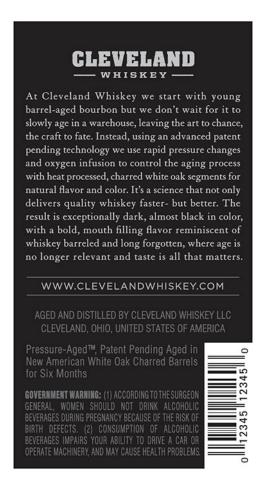

AFFIX COMPLETE SET OF LABELS BELOW

Image Type:

Brand (front)

Actual Dimensions: 0.75 inches W X 5.69 inches H

Image Type:

Back

Actual Dimensions: 2.51 inches W X 4.67 inches H

Image Type: