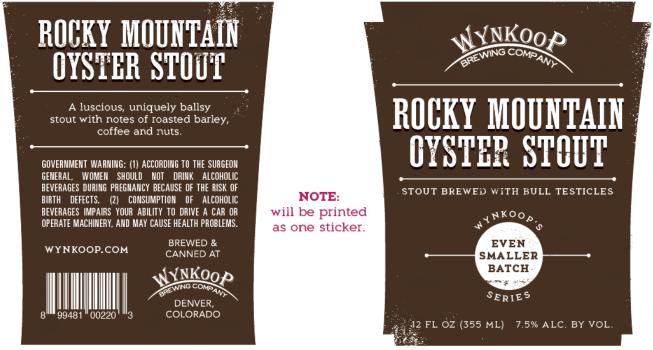

AFFIX COMPLETE SET OF LABELS BELOW Image Type: Brand (front) Actual Dimensions: 7.13 inches W X 3.75 inches H

Note: The image below has been reduced to fit the page. See actual dimensions above.

TTB F 5100.31 (7/2012) PREVIOUS EDITIONS ARE OBSOLETE