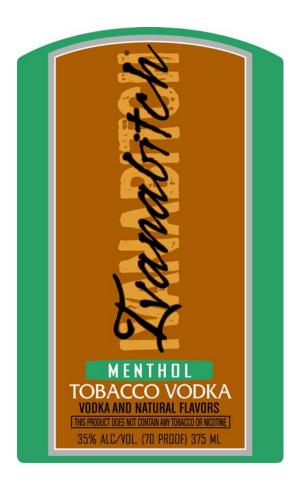

Image Type:

Brand (front)

Actual Dimensions: 2.76 inches W X 4.53 inches H

3 of 4 8/27/2013 4:53 PM

TTB F 5100.31 (7/2012) PREVIOUS EDITIONS ARE OBSOLETE

4 of 4