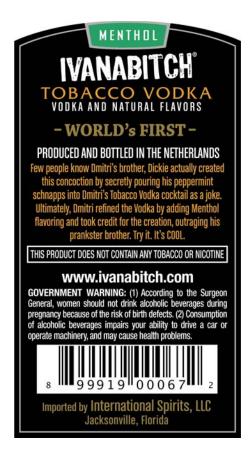

AFFIX COMPLETE SET OF LABELS BELOW

Image Type:

Neck

Actual Dimensions: 1.81 inches W X 0.63 inches H

Image Type:

Back

Actual Dimensions: 2.36 inches W X 4.33 inches H

2 of 4 8/27/2013 4:53 PM