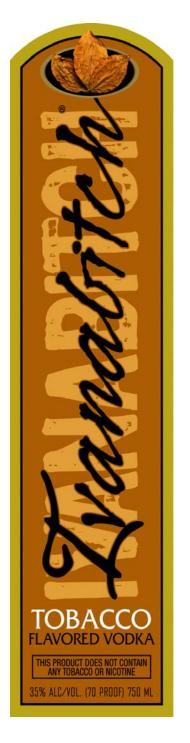

AFFIX COMPLETE SET OF LABELS BELOW Image Type: Brand (front) Actual Dimensions: 1.69 inches W X 7.21 inches H

Image Type: Back Actual Dimensions: 1.69 inches W X 7.21 inches H OMB No. 1513-0020

https://www.ttbonline.gov/colasonline/viewColaDetails.do?action=publi...