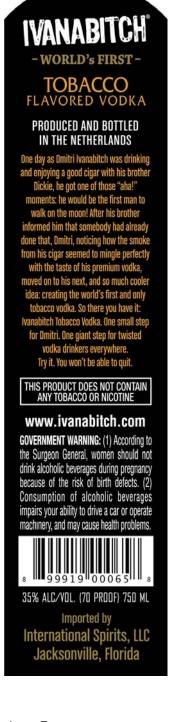

AFFIX COMPLETE SET OF LABELS BELOW Image Type: Brand (front) Actual Dimensions: 1.69 inches W X 7.21 inches H

Image Type: Back Actual Dimensions: 1.69 inches W X 7.21 inches H OMB No. 1513-0020

https://www.ttbonline.gov/colasonline/viewColaDetails.do?action=publi...