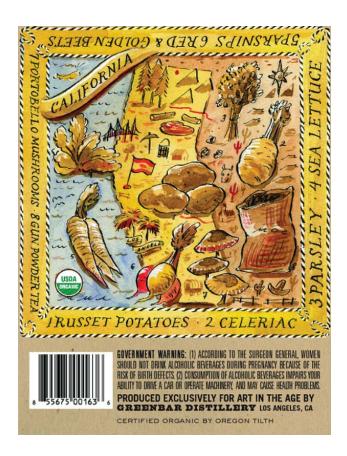

2 of 3 12/28/2013 12:54 PM

Image Type:

Back

Actual Dimensions: 3.25 inches W X 4.25 inches H

TTB F 5100.31 (7/2012) PREVIOUS EDITIONS ARE OBSOLETE

3 of 3 12/28/2013 12:54 PM