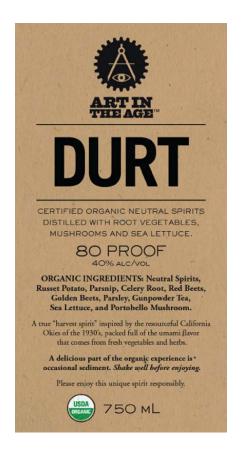

STATUS

THE STATUS IS APPROVED.

**CLASS/TYPE DESCRIPTION** 

**VODKA SPECIALTIES** 

AFFIX COMPLETE SET OF LABELS BELOW

Image Type:

Brand (front)

Actual Dimensions: 2.2 inches W X 4.25 inches H