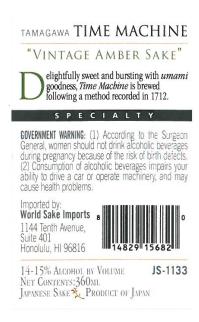

Actual Dimensions: 7.13 inches W X 3.13 inches H

Note: The image below has been reduced to fit the page. See actual dimensions above.

Image Type:

**Back** 

Actual Dimensions: 2.13 inches W X 3.13 inches H