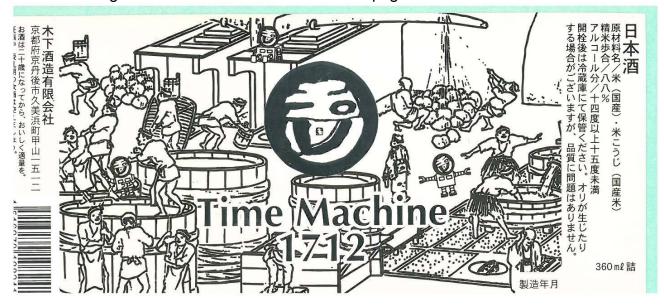

Actual Dimensions: 7.13 inches W X 3.13 inches H

Note: The image below has been reduced to fit the page. See actual dimensions above.

Image Type:

**Back** 

Actual Dimensions: 2.13 inches W X 3.13 inches H