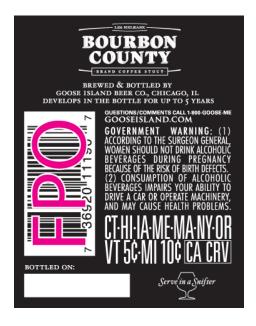

19. SHOW ANY INFORMATION THAT IS BLOWN, BRANDED, OR EMBOSSED ON THE CONTAINER (e.g., net contents) ONLY IF IT DOES NOT APPEAR ON THE LABELS AFFIXED BELOW. ALSO, SHOW TRANSLATIONS OF FOREIGN LANGUAGE TEXT APPEARING ON LABELS.

FRESHNESS DATE CODE AND WEBSITE. KOSHER SYMBOL IF APPLICABLE TO BRAND. ANY WORDING REQUIRED BY STATES, SUCH AS, ALCOHOL CONTENT, DEPOSIT LANGUAGE, AND CONTAINS ALCOHOL MAY BE IMPRINTED ON THE LABEL OR OTHERWISE AFFIXED TO THE BOTTLE OR CAN. RETURNABLE OR NON-RETURNABLE MAY APPEAR ON BOTTLE LABELS. PLACE OF PRODUCTION CODING.

EXPIRATION DATE (If any)

**STATUS** 

THE STATUS IS APPROVED.

**CLASS/TYPE DESCRIPTION** 

MALT BEVERAGES SPECIALITIES - FLAVORED

AFFIX COMPLETE SET OF LABELS BELOW

Image Type:

Back

Actual Dimensions: 2.39 inches W X 3.03 inches H

Image Type:

Brand (front)

Actual Dimensions: 3.72 inches W X 3.18 inches H

2 of 3 6/6/2014 9:14 AM

TTB F 5100.31 (7/2012) PREVIOUS EDITIONS ARE OBSOLETE

3 of 3