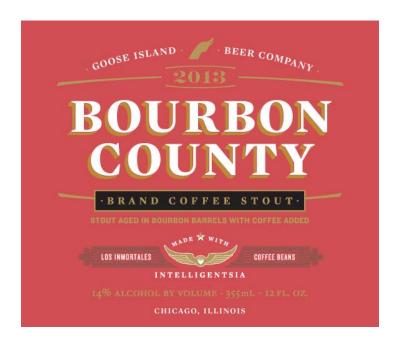

Actual Dimensions: 2.39 inches W X 3.03 inches H

Image Type:

Brand (front)

Actual Dimensions: 3.72 inches W X 3.18 inches H

2 of 3 6/6/2014 9:14 AM

TTB F 5100.31 (7/2012) PREVIOUS EDITIONS ARE OBSOLETE

3 of 3