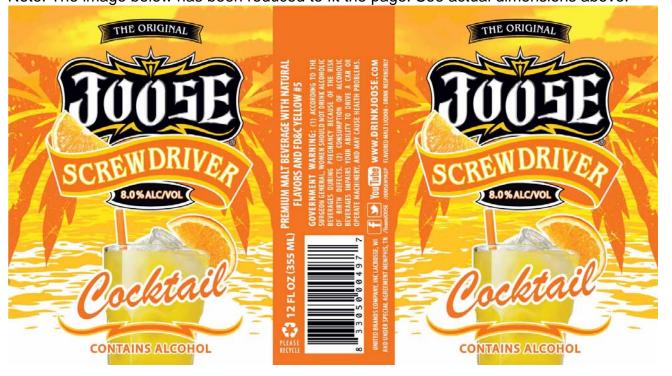

#### **CLASS/TYPE DESCRIPTION**

MALT BEVERAGES SPECIALITIES - FLAVORED

EXPIRATION DATE (If any)

AFFIX COMPLETE SET OF LABELS BELOW

Image Type:

# Brand (front)

Actual Dimensions: 6.5 inches W X 4.5 inches H

Note: The image below has been reduced to fit the page. See actual dimensions above.

2 of 3 6/6/2014 9:06 AM

TTB F 5100.31 (7/2012) PREVIOUS EDITIONS ARE OBSOLETE