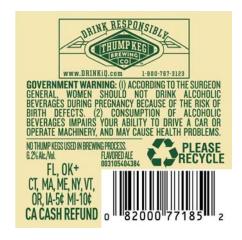

Actual Dimensions: 4.54 inches W X 4.54 inches H

2 of 3 8/22/2014 6:54 AM

Image Type:

Back

Actual Dimensions: 2.25 inches W X 2.25 inches H

Image Type:

Neck

Actual Dimensions: 4.47 inches W X 1.65 inches H