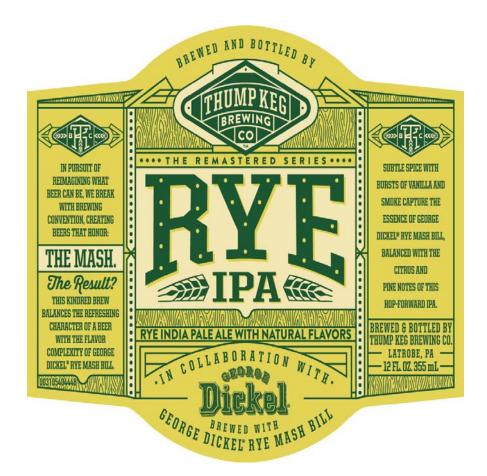

EXPIRATION DATE (If any)

**STATUS** 

THE STATUS IS APPROVED.

**CLASS/TYPE DESCRIPTION** 

MALT BEVERAGES SPECIALITIES - FLAVORED

AFFIX COMPLETE SET OF LABELS BELOW

Image Type:

Brand (front)

Actual Dimensions: 4.54 inches W X 4.54 inches H

2 of 3 8/22/2014 6:54 AM

Image Type:

Back

Actual Dimensions: 2.25 inches W X 2.25 inches H

Image Type:

Neck

Actual Dimensions: 4.47 inches W X 1.65 inches H