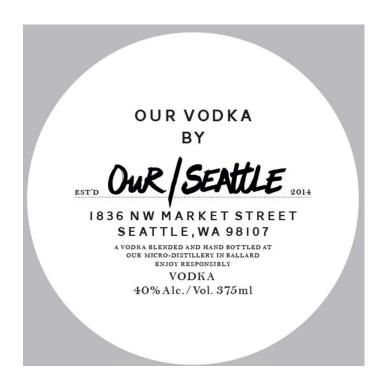

EXPIRATION DATE (If any)

**STATUS** 

THE STATUS IS APPROVED.

**CLASS/TYPE DESCRIPTION** 

VODKA 80-90 PROOF

AFFIX COMPLETE SET OF LABELS BELOW

Image Type:

Brand (front)

Actual Dimensions: 3.54 inches W X 3.54 inches H

2 of 3 11/22/2014 2:39 PM

OMB No. 1513-0020

Image Type:

Back

Actual Dimensions: 2.4 inches W X 2.56 inches H

GOVERNMENT WARNING: (1) ACCORDING TO THE SURGEON GENERAL, WOMEN SHOULD NOT DRINK ALCOHOLIC BEVERAGES DURING PREGNANCY BECAUSE OF THE RISK OF BIRTH DEFECTS. (2) CONSUMPTION OF ALCOHOLIC BEVERAGES IMPAIRS YOUR ABILITY TO DRIVE A CAR OR OPERATE MACHINERY, AND MAY CAUSE HEALTH PROBLEMS.