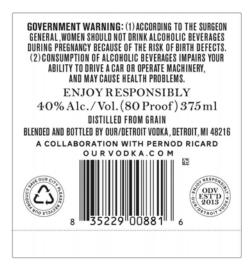

INFORMATION RETRIEVED FROM THE QR CODE MUST BE IN COMPLIANCE WITH ALL LABELING AND ADVERTISING REGULATIONS.

**STATUS** 

THE STATUS IS APPROVED.

**CLASS/TYPE DESCRIPTION** 

VODKA 80-90 PROOF

AFFIX COMPLETE SET OF LABELS BELOW

2 of 3

OMB No. 1513-0020

Image Type:

Back

Actual Dimensions: 2.4 inches W X 2.56 inches H

Image Type:

Other

Actual Dimensions: 1 inches W X 1 inches H