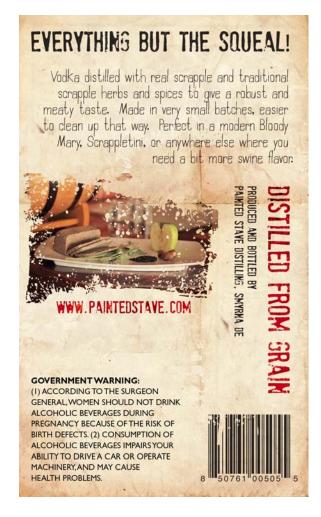

AFFIX COMPLETE SET OF LABELS BELOW

Image Type:

Brand (front) Actual Dimensions: 3 inches W X 5 inches H

Image Type: Neck Actual Dimensions: 5 inches W X 1 inches H

Image Type: Back Actual Dimensions: 3 inches W X 5 inches H