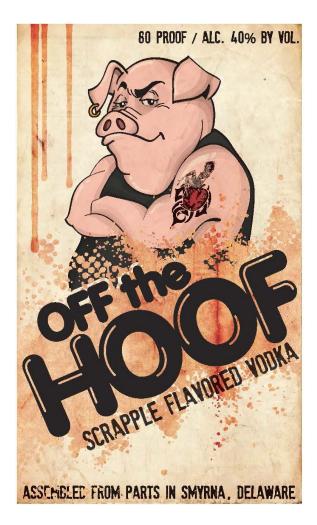

OMB No. 1513-0020 (07/31/2015)

| FOR TTB USE ONLY TTB ID 14353001000008                                                                 |                          |                                                                                |                                     | DEPARTMENT OF THE TREASURY<br>ALCOHOL AND TOBACCO TAX AND TRADE BUREAU<br>APPLICATION FOR AND<br>CERTIFICATION/EXEMPTION OF LABEL/BOTTLE<br>APPROVAL              |                                                  |                                                                                                                                                                                            |  |  |
|--------------------------------------------------------------------------------------------------------|--------------------------|--------------------------------------------------------------------------------|-------------------------------------|-------------------------------------------------------------------------------------------------------------------------------------------------------------------|--------------------------------------------------|--------------------------------------------------------------------------------------------------------------------------------------------------------------------------------------------|--|--|
| 1. REP. ID. NO. (If                                                                                    | fany)                    | <b>CT</b><br>339                                                               | <b>OR</b><br>15                     | (See Instructions a                                                                                                                                               | nd Pap                                           | perwork Reduction Act Notice on Back)                                                                                                                                                      |  |  |
|                                                                                                        |                          |                                                                                | F                                   | PART I - APPLICATIO                                                                                                                                               | N                                                |                                                                                                                                                                                            |  |  |
| 2. PLANT<br>REGISTRY/BASIC<br>PERMIT/BREWER<br>NO. (Required)<br>DSP-DE-21002                          |                          | 3. SOURCE OF<br>PRODUCT (Required)                                             |                                     | 8. NAME AND ADDRESS OF APPLICANT AS SHOWN ON PLANT<br>REGISTRY, BASIC PERMIT OR BREWER'S NOTICE. INCLUDE APPROVED<br>DBA OR TRADENAME IF USED ON LABEL (Required) |                                                  |                                                                                                                                                                                            |  |  |
| DSP-DE-21002                                                                                           |                          |                                                                                |                                     | PAINTED STAVE DISTILLING, LEGACY DISTILLING, LLC<br>106 W COMMERCE ST                                                                                             |                                                  |                                                                                                                                                                                            |  |  |
| 4. SERIAL NUMBI<br>( <i>Required</i> )<br>14OHSV                                                       | ER                       | 5. TYPE OF PRODUCT<br>(Required)<br>WINE<br>DISTILLED SPIRITS<br>MALT BEVERAGE |                                     | SMYRNA DE 19977<br>PAINTED STAVE DISTILLING (Used on label)                                                                                                       |                                                  |                                                                                                                                                                                            |  |  |
| 6. BRAND NAME (                                                                                        | (Require                 | ed)                                                                            |                                     | 8a. MAILING ADDRESS, IF DIFFERENT                                                                                                                                 |                                                  |                                                                                                                                                                                            |  |  |
| OFF THE HOOF                                                                                           |                          |                                                                                |                                     |                                                                                                                                                                   |                                                  |                                                                                                                                                                                            |  |  |
| 7. FANCIFUL NAM                                                                                        | IE <i>(If an</i>         | y)                                                                             |                                     |                                                                                                                                                                   |                                                  |                                                                                                                                                                                            |  |  |
| 9. EMAIL ADDRES<br>ron@paintedstave                                                                    |                          | 10. GRAPE \<br>(If any)                                                        | /ARIETAL(S)                         | 11. FORMULA<br>1201947                                                                                                                                            |                                                  | YPE OF APPLICATION<br>ck applicable box(es))                                                                                                                                               |  |  |
| 12. NET CONTENT<br>750 MILLILITERS                                                                     |                          |                                                                                | 14. WINE APPELLATION<br>IF ON LABEL | b.                                                                                                                                                                | "For sale in only" (Fill in State abbreviation.) |                                                                                                                                                                                            |  |  |
| 15. WINE VINTAGE<br>IF ON LABEL                                                                        | E DATE                   | <b>16. PHONE №</b><br>(302) 981-6(                                             |                                     | 17. FAX NUMBER                                                                                                                                                    | c.<br>d.                                         |                                                                                                                                                                                            |  |  |
|                                                                                                        | PEAR O                   | N THE LABE                                                                     |                                     |                                                                                                                                                                   |                                                  | HE CONTAINER (e.g., net contents) ONLY IF<br>ATIONS OF FOREIGN LANGUAGE TEXT                                                                                                               |  |  |
|                                                                                                        |                          |                                                                                | PART II -                           | APPLICANT'S CERTI                                                                                                                                                 | FICA                                             | TION                                                                                                                                                                                       |  |  |
| knowledge and be<br>correctly represen                                                                 | elief; and<br>it the cor | I, that the repondent                                                          | resentations o<br>ontainers to wl   | n the labels attached to this hich these labels will be app                                                                                                       | form,<br>blied. I a                              | on are true and correct to the best of my<br>including supplemental documents, truly and<br>also certify that I have read, understood and<br>100.31, Certificate/Exemption of Label/Bottle |  |  |
| 20. DATE OF<br>APPLICATION<br>12/19/2014<br>21. SIGNATURE OF APPLICANT OR<br>(Application was e-filed) |                          |                                                                                |                                     | A                                                                                                                                                                 |                                                  | 22. PRINT NAME OF APPLICANT OR<br>AUTHORIZED AGENT<br>Ronald Gomes                                                                                                                         |  |  |
|                                                                                                        |                          |                                                                                | PAF                                 | RT III - TTB CERTIFIC                                                                                                                                             | ATE                                              | <u>                                     </u>                                                                                                                                               |  |  |

AFFIX COMPLETE SET OF LABELS BELOW

Image Type:

Brand (front) Actual Dimensions: 3 inches W X 5 inches H

Image Type: Neck Actual Dimensions: 5 inches W X 1 inches H

Image Type: Back Actual Dimensions: 3 inches W X 5 inches H