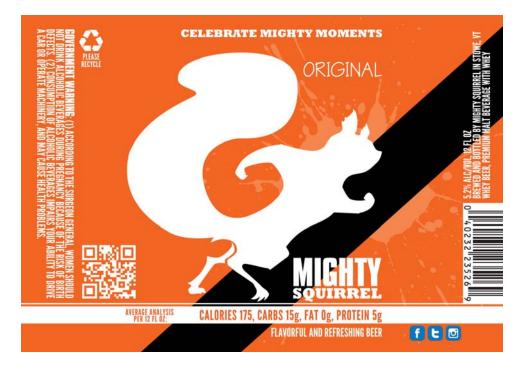

## CLASS/TYPE DESCRIPTION

MALT BEVERAGES SPECIALITIES - FLAVORED

AFFIX COMPLETE SET OF LABELS BELOW

Image Type:

Brand (front) Actual Dimensions: 5 inches W X 3.5 inches H

TTB F 5100.31 (7/2012) PREVIOUS EDITIONS ARE OBSOLETE