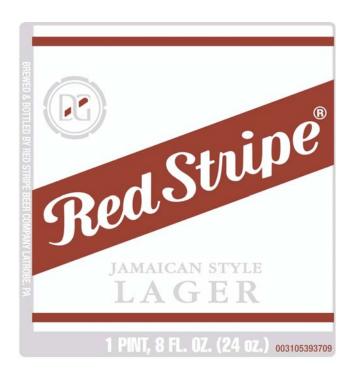

AFFIX COMPLETE SET OF LABELS BELOW

Image Type:

Brand (front)

Actual Dimensions: 3.30 inches W X 3.50 inches H

Image Type:

2 of 3 7/31/2015 10:26 AM

Back

Actual Dimensions: 3.30 inches W X 2.40 inches H