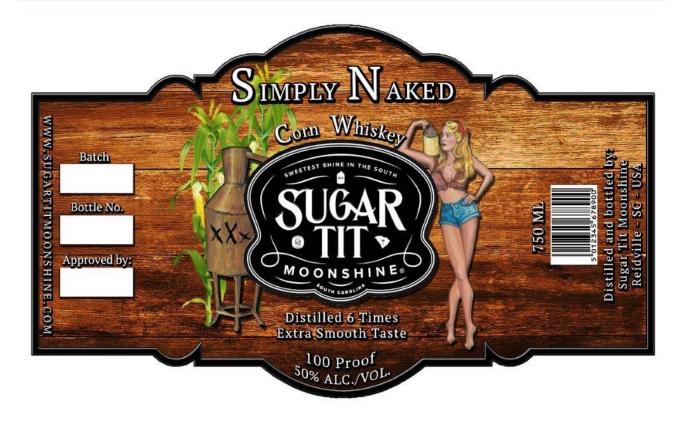

OMB No. 1513-0020 (07/31/2015)

| FOR TTB USE ONLY                                                                |                                                                       |                                                               | DEPARTMENT OF THE TREASURY ALCOHOL AND TOBACCO TAX AND TRADE BUREAU APPLICATION FOR AND CERTIFICATION/EXEMPTION OF LABEL/BOTTLE APPROVAL                          |                   |                                                               |                                                                                                                                                                                     |  |
|---------------------------------------------------------------------------------|-----------------------------------------------------------------------|---------------------------------------------------------------|-------------------------------------------------------------------------------------------------------------------------------------------------------------------|-------------------|---------------------------------------------------------------|-------------------------------------------------------------------------------------------------------------------------------------------------------------------------------------|--|
| 15161001000610                                                                  |                                                                       |                                                               |                                                                                                                                                                   |                   |                                                               |                                                                                                                                                                                     |  |
| 1. REP. ID. NO. (If any)   CT   OR   143   41                                   |                                                                       | (See Instructions and Paperwork Reduction Act Notice on Back) |                                                                                                                                                                   |                   |                                                               |                                                                                                                                                                                     |  |
|                                                                                 |                                                                       | F                                                             | PART I - APPLICATIO                                                                                                                                               | N                 |                                                               |                                                                                                                                                                                     |  |
| 2. PLANT<br>REGISTRY/BASIC<br>PERMIT/BREWER'S<br>NO. (Required)                 | TRY/BASIC T/BREWER'S equired)  PRODUCT (Required)  Domestic           |                                                               | 8. NAME AND ADDRESS OF APPLICANT AS SHOWN ON PLANT<br>REGISTRY, BASIC PERMIT OR BREWER'S NOTICE. INCLUDE APPROVED<br>DBA OR TRADENAME IF USED ON LABEL (Required) |                   |                                                               |                                                                                                                                                                                     |  |
| DSP-SC-21022                                                                    | Imported                                                              |                                                               | GRANDMA'S HANDS GRANDPA'S POCKETS, LLC<br>330 MAIN ST                                                                                                             |                   |                                                               |                                                                                                                                                                                     |  |
| 4. SERIAL NUMBER (Required) 15CORN                                              | 5. TYPE OF PRODUCT (Required)  WINE  DISTILLED SPIRITS  MALT BEVERAGE |                                                               | REIDVILLE SC 29375 SUGAR TIT MOONSHINE (Used on label)                                                                                                            |                   |                                                               |                                                                                                                                                                                     |  |
| 6. BRAND NAME (Required)                                                        |                                                                       |                                                               | 8a. MAILING ADDRESS, IF DIFFERENT                                                                                                                                 |                   |                                                               |                                                                                                                                                                                     |  |
| SUGAR TIT MOONSHIN                                                              | E                                                                     |                                                               |                                                                                                                                                                   |                   |                                                               |                                                                                                                                                                                     |  |
| 7. FANCIFUL NAME (If a                                                          | ny)                                                                   |                                                               |                                                                                                                                                                   |                   |                                                               |                                                                                                                                                                                     |  |
| SIMPLY NAKED                                                                    |                                                                       |                                                               |                                                                                                                                                                   |                   |                                                               |                                                                                                                                                                                     |  |
| 9. EMAIL ADDRESS                                                                | 10. GRAPE VARIETAL(S) (If any)                                        |                                                               | 11. FORMULA                                                                                                                                                       | 1 -               | B. TYPE OF APPLICATION Check applicable box(es))              |                                                                                                                                                                                     |  |
| <b>12. NET CONTENTS</b> 750 MILLILITERS                                         | 13. ALCOHOL CONTENT<br>50%                                            |                                                               | 14. WINE APPELLATION<br>IF ON LABEL                                                                                                                               | a. [              | _ (                                                           | CERTIFICATE OF LABEL APPROVAL  CERTIFICATE OF EXEMPTION FROM LABEL APPROVAL                                                                                                         |  |
| 15. WINE VINTAGE DATE<br>IF ON LABEL                                            | 16. PHONE N<br>(772) 284-22                                           |                                                               | 17. FAX NUMBER                                                                                                                                                    | c. d.             |                                                               | For sale in only" (Fill in State abbreviation.)  DISTINCTIVE LIQUOR BOTTLE APPROVAL. TOTAL BOTTLE CAPACITY BEFORE CLOSURE Fill in amount)  RESUBMISSION AFTER REJECTION IT B ID. NO |  |
| IT DOES NOT APPEAR (<br>APPEARING ON LABELS                                     | ON THE LABEI<br>S.                                                    | _S AFFIXED                                                    | BELOW. ALSO, SHOW TRA                                                                                                                                             | ANSLA             | ATIONS                                                        | NTAINER (e.g., net contents) ONLY IF<br>S OF FOREIGN LANGUAGE TEXT<br>R. THERE IS NO FOREIGN LANGUAGE                                                                               |  |
|                                                                                 |                                                                       | PART II -                                                     | APPLICANT'S CERTI                                                                                                                                                 | IFICA             | TION                                                          | <u> </u>                                                                                                                                                                            |  |
| knowledge and belief; an correctly represent the co                             | d, that the reprent of the co                                         | esentations on tainers to w                                   | on the labels attached to this hich these labels will be app                                                                                                      | form,<br>olied. I | includi<br>also ce                                            | rrue and correct to the best of my<br>ng supplemental documents, truly and<br>ertify that I have read, understood and<br>, Certificate/Exemption of Label/Bottle                    |  |
| 20. DATE OF APPLICANT OR AUTHORIZED AGENT APPLICATION (Application was e-filed) |                                                                       |                                                               |                                                                                                                                                                   |                   | 22. PRINT NAME OF APPLICANT OR AUTHORIZED AGENT Robert Jordan |                                                                                                                                                                                     |  |
| 00/10/2015                                                                      |                                                                       |                                                               |                                                                                                                                                                   |                   | KODI                                                          | an Joidan                                                                                                                                                                           |  |

EXPIRATION DATE (If any)

**STATUS** 

THE STATUS IS APPROVED.

**CLASS/TYPE DESCRIPTION** 

**CORN WHISKY** 

AFFIX COMPLETE SET OF LABELS BELOW

Image Type:

Brand (front)

Actual Dimensions: 6.75 inches W X 4 inches H

Note: The image below has been reduced to fit the page. See actual dimensions above.

2 of 3 8/10/2015 11:08 AM

OMB No. 1513-0020

Image Type:

Back

Actual Dimensions: 2.62 inches W X 3.5 inches H