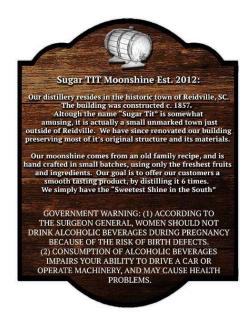

Actual Dimensions: 6.75 inches W X 4 inches H

Note: The image below has been reduced to fit the page. See actual dimensions above.

2 of 3 8/10/2015 11:08 AM

OMB No. 1513-0020

Image Type:

Back

Actual Dimensions: 2.62 inches W X 3.5 inches H